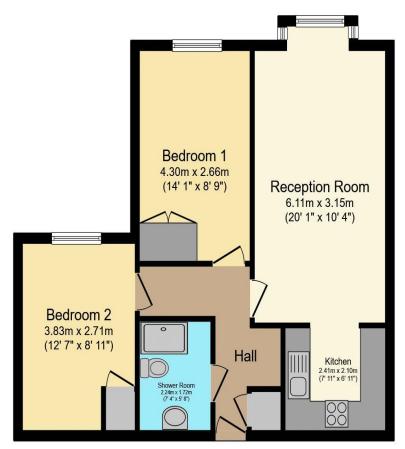

# Visit us at retirementhomesearch.co.uk

Total floor area 57.4 sq.m. (618 sq.ft.) approx

This floor plan is for illustrative purposes only. It is not drawn to scale. Any measurements, floor areas (including any total floor area), openings and orientation are approximate. No details are guaranteed, they cannot be relied upon for any purpose and they do not form part of any agreement. No liability is taken for any error, omission or misstatement. A party must rely upon its own inspection(s). Powered by www.focalagent.com